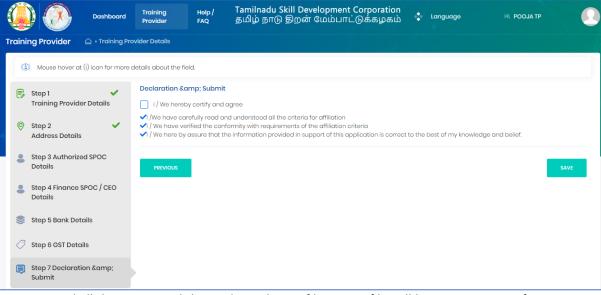

# 2.7 Training Partner Profile Update

### 2.7.1 Training Partner Details

TP SPOC must fill all the details in "Step 1-Training Partner Details"