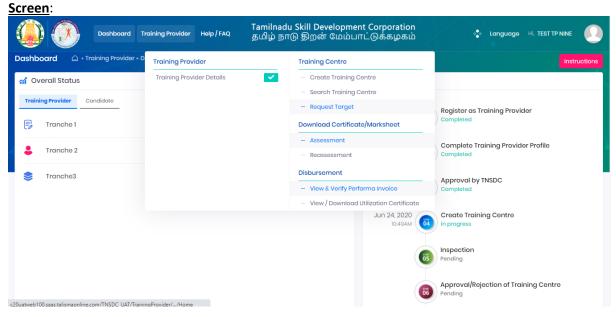

# 2.6 TP Home Screen/ Dashboard

Once TP SPOC enters valid login credentials, he/ she will be logged in successfully to TP portal and navigated to home screen and will be able to see his dashboard.

Screen:

|             | Dashboard Training Provider Help / FAQ | Tamilnadu Skill Development Corporation<br>தமிழ் நாடு திறன் மேம்பாட்டுக்கழகம் | 🖈 Language Hi, POOJA 💽                           |
|-------------|----------------------------------------|-------------------------------------------------------------------------------|--------------------------------------------------|
| Dashbo      | oard 🛆 • Training Provider • Dashboard |                                                                               | Instructions                                     |
| <b>ณ์</b> T | raining Provider Status                | M Overall Status                                                              |                                                  |
| B           | Step 1<br>Training Provider Details    |                                                                               | Register as Training Provider<br>Completed       |
| 0           | Step 2<br>Address Details              |                                                                               | Approval by TNSDC<br>Pending                     |
| :           | Step 3<br>Authorized SPOC Details      | in progress                                                                   |                                                  |
|             | Step 4<br>Finance SPOC / CEO Details   |                                                                               | Approval by TNSDC<br>Pending                     |
| \$          | Step 5<br>Bank Details                 | in progress                                                                   | Create Training Centre                           |
| 0           | Step 6<br>GST Details                  |                                                                               | Inspection<br>Pending                            |
| ₽           | Step 7<br>Declaration & amp; Submit    |                                                                               | Approval/Rejection of Training Centre<br>Pending |