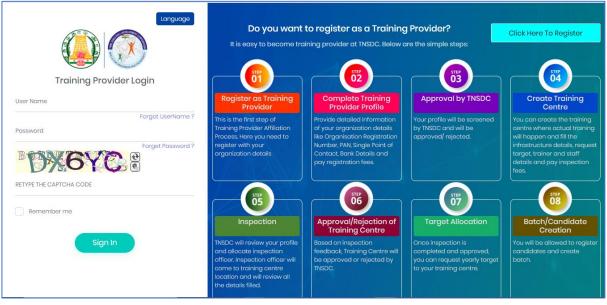

# 2.3 Training Partner Self Registration

Training Partner can click on "Click Here to Register" from Login Screen of portal if TP is new to Tamil Nadu Skilling. TP will be navigated to "Training Partner Sign Up" page. <u>Screen</u>:

|                                                                       | Language                                                                   | Training Provider                                                                                                                                                              |
|-----------------------------------------------------------------------|----------------------------------------------------------------------------|--------------------------------------------------------------------------------------------------------------------------------------------------------------------------------|
|                                                                       |                                                                            | It is easy to become training provider at TNSDC. Below are the simple steps:                                                                                                   |
| Training                                                              | Provider Sign Up                                                           | Register as Training Provider     This is the first step of Training Provider Affiliation Process. Here you need to register     with your organization details                |
| ((1) Mouse hover at (i) icon for more de                              | tails about the field.                                                     | Complete Training Provider Profile<br>Provide detailed information of your organization details like Organisation Registration                                                 |
| Training Provider Name * 🕕                                            | Training Provider Organization Type * 0                                    | Number, PAN, Single Point of Contact, Bank Details and pay registration fees.                                                                                                  |
| Training Provider Name                                                | Select                                                                     | Approval by TNSDC<br>Your profile will be screened by TNSDC and will be approved/rejected.                                                                                     |
| Organization Registration Number * 0                                  | PAN * 0                                                                    | Your prome will be screened by insoc and will be approved, rejected.                                                                                                           |
| Organization Registration Number                                      | PAN                                                                        | Create Training Centre                                                                                                                                                         |
| Pincode * 🕕                                                           | District * 0                                                               | You can create the training centre where actual training will happen and fill the<br>infrastructure details, request target, trainer and staff details and pay inspection fees |
| Pincode as per registration                                           | Select                                                                     |                                                                                                                                                                                |
| Mobile Number and Email of Author<br>Only unique Mobile Number and Em | rized SPOC (Below user will get TP login credentials).<br>nail is allowed. | 1NSDC will review your profile and allocate inspection officer. Inspection officer will come to training centre location and will review all the details filled.               |
| Email * 0                                                             | Mobile Number * 0                                                          | Approval/Rejection of Training Centre<br>Based on inspection feedback, Training Centre will be approved or rejected by TNSDC.                                                  |