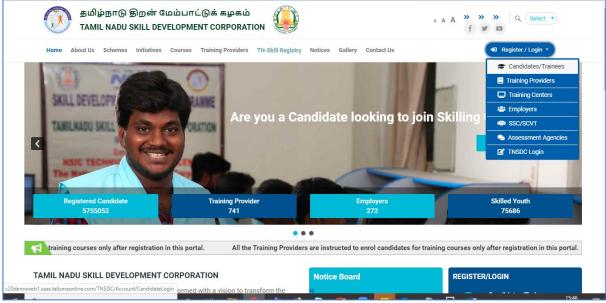

### 2.1 Tamil Nadu Skill Development Corporation Website

Training Partner can access TP portal from Tamil Nadu Skill Development Corporation Website in following 3 ways

1. Click on Register/ Login and select Training Partner and user will be navigated to TP Portal Login Page

2. Click on "Register" against "Are you a Training Partner interested in Government Scheme based Skilling?"

3. Click on "Training Partners" in "Register/ Login" bar which is available next to "Notice Board"

#### Screen: