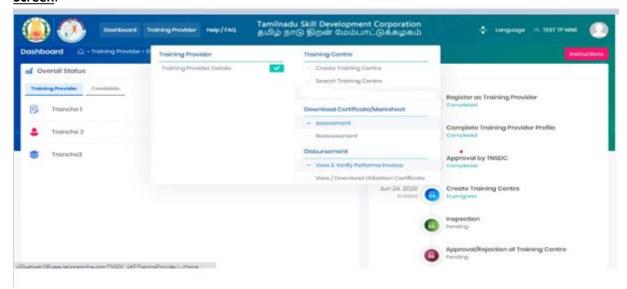

ith remarks, after that TP can be able to edit the rejected filed |
|                                           | only                                                                                                                      |
| Rejected Permanently                      | If TP entered data was wrong, the TNSDC has permanently rejected the TC.                                                  |
| Empanelled                                | TC was Empanelled                                                                                                         |

# 2.7.12.8 Download Certificate/ Marksheet - Assessment

TP can search all the batches which are certified using this menu. Based on search criteria, assessment certificates and marksheets can be downloaded. **Screen**:





### 2.7.2 Download Certificate/ Marksheet - Reassessment

TP can search all the batches which are certified during reassessment using this menu. Based on search criteria, reassessment certificates and marksheets can be downloaded. **Screen**:

|                                    |                                                                        | Dashboar                                        | d Training Provider                                                                                                                       | Help / FAC                                    | Tamilı<br>தமிழ்                              | nadu Skill Do<br>நாடு திறல | evelopment (<br>ன் மேம்பாட் | Corporation<br>டுக்கழகம் |                         | 🔹 Langua                    | gə Hi, TEST T