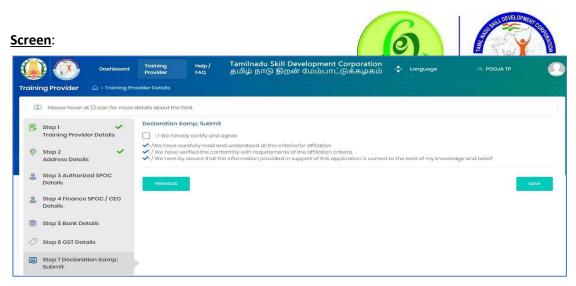

> On "Save" click, step 6 details will be saved successfully.

On "Next" click, Green Channel TP will be proceeded to Step 7

> On "Previous" click, Green Channel TP will be navigated to step 5.

GREEN CHANNEL TP must read all the points and then submit the profile. GREEN CHANNEL TP profile will be sent to TNSDC for verification, post their approval, Green Channel Training Centre can be created.