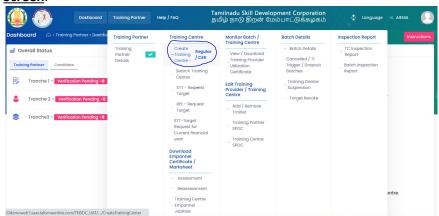

ious" click, Green Channel TP will be navigated to step 5.



GREEN CHANNEL TP must read all the points and then submit the profile. GREEN CHANNEL TP profile will be sent to TNSDC for verification, post their approval, Green Channel Training Centre can be created.

**Note**: TNSDC can permanently reject the GREEN CHANNEL TP details if the details entered are wrong or they might reject with remarks. If TNSDC rejects the GREEN CHANNEL TP with remarks, then GREEN CHANNEL TP can update the details based on rejection comments.

# 2.6 GREEN CHANNEL TC Creation Post TP verification by TNSDC, GREEN CHANNEL TC can be created.

**<u>Note</u>**: Training Partner should complete the TC creation process without any discrepancies.

• In TC creation here two types of TC will display 1. Regular, 2. CSR.



Screen:



# Channel Training Centre Details

# TP must fill Step 1 – "Training Centre Details".

- Do you want to Register this Training Centre as CSR Training Centre?
- Select "Yes" if you want to register the Training Centre as CSR Training Centre (Corporate Social Responsibility).

Select "No" if you want to register the Training Centre as Regular – Training

| Scre | een: |
|------|------|
|      |      |

| Dasht                                |                                                                                       | 2               | Tamilnadu Skill D<br>தமிழ் நாடு திறஎ | evelopment Corporatic<br>ன் மேம்பாட்டுக்கழக | on<br>io | Language   | APPAREL<br>HI, TRAINING<br>& DESIGN<br>CENTRE | 2 |
|--------------------------------------|-----------------------------------