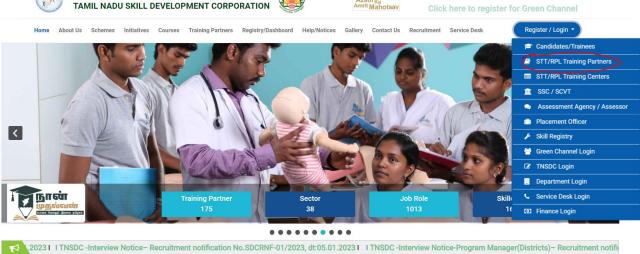

#### 2.1 Tamil Nadu Skill Development Corporation Website

Green Channel Training Partner can access GREEN CHANNEL TP portal from Tamil Nadu Skill Development Corporation Website

1. Click on "Click Here to Register for Green Channel"

2.2 Green Channel Training Partner Login

registered with Tamil Nadu Skill Development Corporation.

Here Green Channel Training Partner can login to GREEN CHANNEL TP Portal if they are already