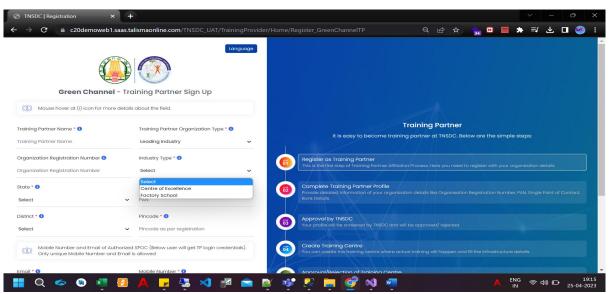

#### Screen:

| Details:                                               |                                                                                                                                                                                                                                                           |  |  |  |  |  |
|--------------------------------------------------------|-----------------------------------------------------------------------------------------------------------------------------------------------------------------------------------------------------------------------------------------------------------|--|--|--|--|--|
| <u>Field</u>                                           | Description                                                                                                                                                                                                                                               |  |  |  |  |  |
| Green Channel<br>Training Partner<br>Name              | Green Channel Training Partner Name as per registration should be entered here                                                                                                                                                                            |  |  |  |  |  |
| Green Channel<br>Training Partner<br>Organization Type | Green Channel Training Partner Organization Type should be selected                                                                                                                                                                                       |  |  |  |  |  |
| Organization<br>Registration Number                    | Green Channel Training Partner Registration<br>Number must be entered and it is not mandatory                                                                                                                                                             |  |  |  |  |  |
| PAN                                                    | Green Channel Training Partner must enter the organization PAN                                                                                                                                                                                            |  |  |  |  |  |
| Pincode                                                | Green Channel Training Partner must enter valid 6-<br>digit pincode                                                                                                                                                                                       |  |  |  |  |  |
| Industry Type                                          | Green Channel Training Partner must enter the industry type like 1. Factory School 2. Centre of Excellence                                                                                                                                                |  |  |  |  |  |
| District                                               | All districts of Tamil Nadu will be displayed, and Green Channel Training Partner can select the district.                                                                                                                                                |  |  |  |  |  |
| Email                                                  | Green Channel Training Partner must enter email id<br>of Authorized<br>SPOC <u>Note</u> : This user will get login credentials of<br>GREEN CHANNEL TP portal and option to view all<br>the baGreen Channel TCh/ disbursement status                       |  |  |  |  |  |
| Verify Button                                          | This button will be enabled if email id is entered.<br>On Verify click, onetime password (OGREEN<br>CHANNEL TP) will be sent to email id entered, on<br>keying in right OGREEN CHANNEL TP, GREEN<br>CHANNEL TP SPOC email will be verified. <u>Note</u> : |  |  |  |  |  |
|                                                        | <ol> <li>After email verification, email id will not be<br/>allowed to modify.</li> </ol>                                                                                                                                                                 |  |  |  |  |  |
|                                                        | <ol> <li>Email ID verification is mandatory for GREEN<br/>CHANNEL TP to register.</li> <li>GREEN CHANNEL TP will not be allowed to register<br/>more than once using same mobile number.</li> </ol>                                                       |  |  |  |  |  |

# Details:

| Green Channel Training Partner must enter mobil<br>number of Authorized SPOC<br><u>Note</u> : This user will get login credentials of GREEN<br>CHANNEL TP portal and option to view all the<br>baGreen Channel TCh/ disbursement status                               |  |  |
|-----------------------------------------------------------------------------------------------------------------------------------------------------------------------------------------------------------------------------------------------------------------------|--|--|
| This button will be enabled if mobile number<br>entered. On Verify click, one-time password<br>(OGREEN CHANNEL TP) will be sent to mobile<br>number entered, on keying in right OGREEN<br>CHANNEL TP, GREEN CHANNEL TP SPOC mobile<br>will be verified. <u>Note</u> : |  |  |
| <ol> <li>After mobile verification, email id will not<br/>be allowed to modify.</li> </ol>                                                                                                                                                                            |  |  |
| 2. Email ID verification is mandatory for<br>GREEN CHANNEL TP to register.                                                                                                                                                                                            |  |  |
| GREEN CHANNEL TP will not be allowed to register more than once using same email id.                                                                                                                                                                                  |  |  |
|                                                                                                                                                                                                                                                                       |  |  |