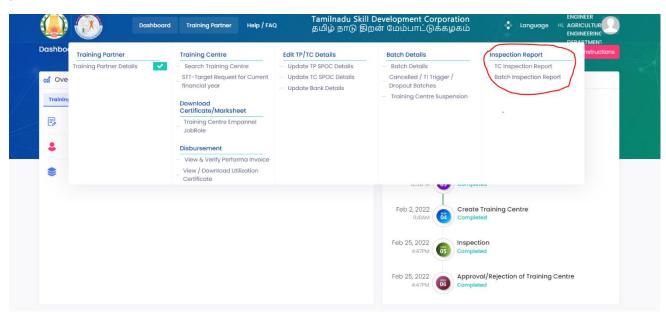

spection Report T CInspection Report Batch Inspection Report                  | nstruc |
|                                              |                                                                                                                                                                                                                                          |                                                                                         | It4IAM 04 Comp<br>Feb 25, 2022<br>447PM 05 Comp                                                             | e Training Centre<br>etad<br>ction<br>etad<br>vval/Rejection of Training Centre |        |

#### 2.7.3. Inspection Report

TP can view and download the batch and Training centre Inspection report to get below option in portal





# 2.7.5 TP Dashboard.

• In this Training Partner dashboard TP can able to see the Invoice and payment details.

| Dashboard Partner                                                      | <sub>Help</sub> / Tamilnadu Sl<br>FAQ தமிழ் நாடு | kill Development Corporatio<br>திறன் மேம்பாட்டுக்கழக | DIN BENSON<br>Language HI, GOURMET<br>PVT LTD        |
|------------------------------------------------------------------------|--------------------------------------------------|------------------------------------------------------|------------------------------------------------------|
| Dashboard 🛆 • Training Partner • Dashboard                             |                                                  |                                                      | Instructions