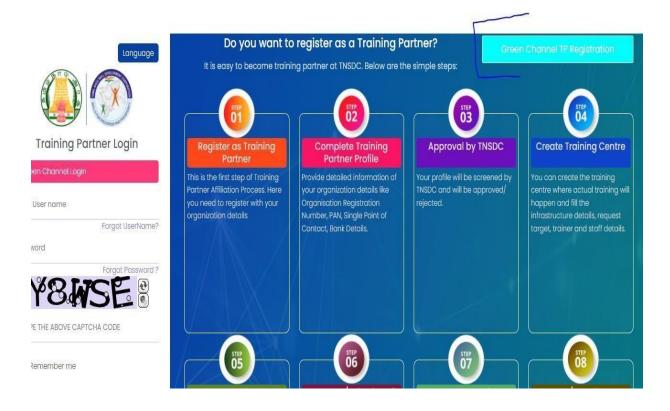

#### 2.3 Green Channel Training Partner NEW Registration

Green Channel Training Partner can click on "Green Channel GREEN CHANNEL TP Registration" from Login Screen of portal if GREEN CHANNEL TP is new to Tamil Nadu Skilling. GREEN CHANNEL TP will be navigated to "Green Channel Training Partner Sign Up" page